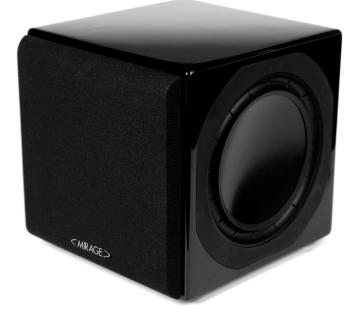

## MM-8 Subwoofer

## < MIRAGE>

The MM-8, a compact 9-inch cube, has a small stance but provides clear, deep bass reproduction, unlike other mini-subwoofers. It features a deepreaching 8-inch woofer and two 8-inch passive radiators with Ribbed Elliptical surrounds, a proprietary component which has been designed to increase excursion, eliminate distortion and raise efficiency. Coupled with the proprietary surround ribs that eliminate any surround dimpling, this small subwoofer plays lower, delivering greater output and fidelity than the competition.

With a frequency response down to 36Hz, 1200 watts of power and the clean performance of the black anodized aluminum cone woofer and radiators, the MM-8 performs like a much larger subwoofer.

- · Powerful deep bass
- Versatile positioning tuck away under a table or in a corner
- · Furniture grade high gloss black finish