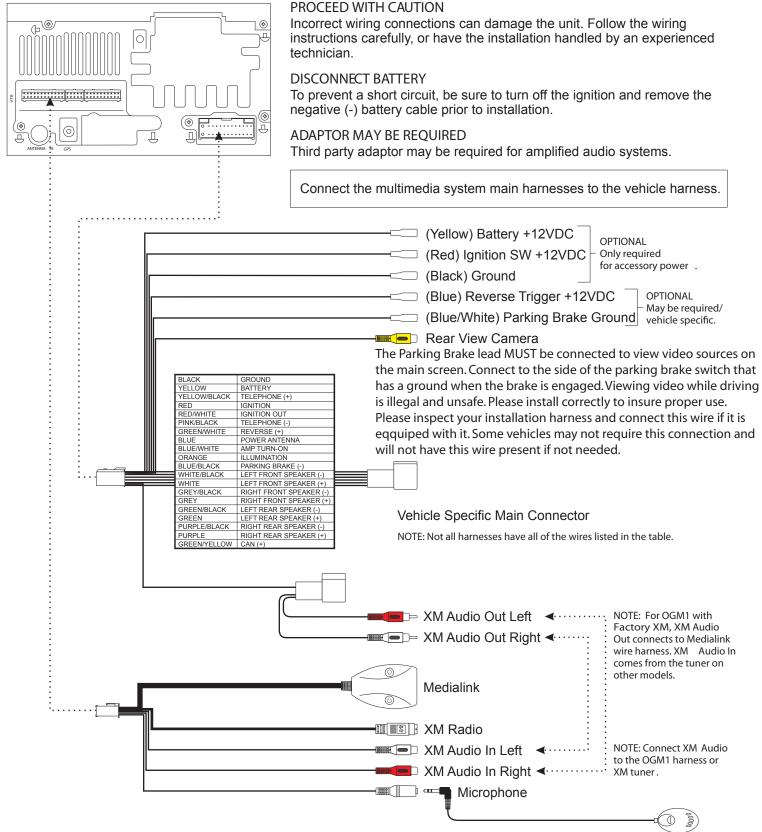

## Installation Guide for Harness Connections





## Installation Guide for Harness Connections



## NOTE:

Vehicles with factory (OEM) backup cameras displayed in the rear view mirror will not be shown in the Advent Navigation Units main screen. These vehicles do not have wiring from the vehicle manufacturer to support this function.

Please check the application guide for vehicle specific notes or check our website *www.audiovoxuniversity.com* for additional vehicle specific information.



Included Antenna Adaptor may be required for some vehicles.

NOTE: After installation is complete, access the second page of the Settings menu and press and hold the "System Reset" button until the radio shuts off. Allow the radio to reboot completely to ensure proper connection with all OEM CAN features.

For Technical Support Call 1-800-225-60