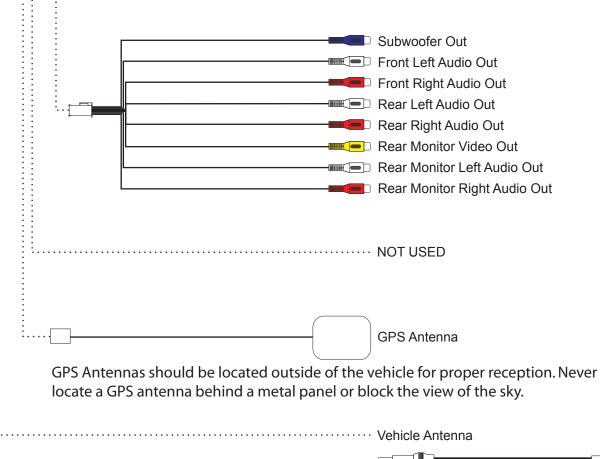

## Installation Guide for Harness Connections





## Installation Guide for Harness Connections



## NOTE:

Vehicles with factory (OEM) backup cameras displayed in the rear view mirror will not be shown in the Advent Navigation Units main screen. These vehicles do not have wiring from the vehicle manufacturer to support this function.

Please check the application guide for vehicle specific notes or check our website *www.audiovoxuniversity.com* for additional vehicle specific information.



Included Antenna Adaptor may be required for some vehicles.

NOTE: After installation is complete, access the second page of the Settings menu and press and hold the "System Reset" button until the radio shuts off. Allow the radio to reboot completely to ensure proper connection with all OEM CAN features.

For Technical Support Call 1-800-225-6074