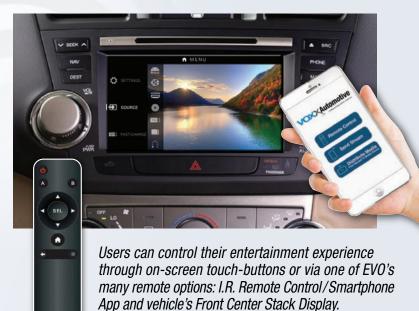

### CONTROL

IR Remote IR Remote Control

Smartphone App Mobile App Which includes same control functionality as IR Remote Control. Also used for wireless connectivity functions

Center Stack Optional integration of EVO Mobile App Control Functionality thru vehicle Front Seat Center Stack Display