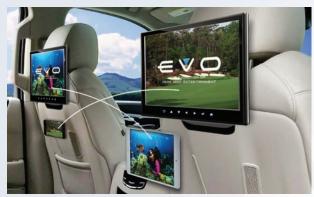

# **Wireless Connectivity**

Share content from all of your mobile devices and watch it on the EVO System. EVO also lets you join the action by streaming out to your mobile device so you can enjoy the same entertainment experience as the 2nd row passengers. This is accomplished by simply joining devices one-time to a secured, wireless EVO WiFi network via smart device app.

# **The Evolution of Rear Seat Entertainment**

Miracast Content Wirelessly from Mobile Devices