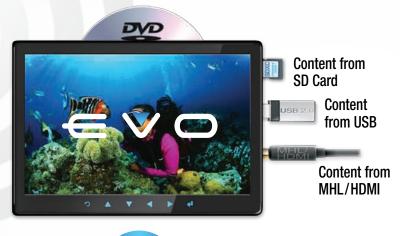

# **Wired Connectivity**

The EVO System allows a user to connect all of their devices they wish to bring on the go. Whether it's movies on a SD card, USB drive, a Smart Device, Gaming System or Smart TV Stick via HDMI ... EVO's got them covered.

### **INPUTS**

USB USB 2.0 w/charging. Type A receptacle HDMI/MHL HDMI Type A Receptacle with MHL 2.0 SD Card SDXC Secure Digital Card Reader Standard Size

Optional Integrated DVD/CD Drive DVD