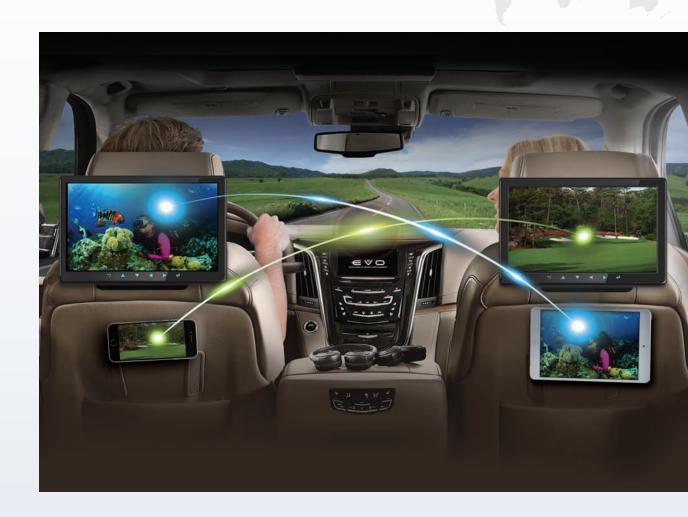

# **Automotive**A VOXX INTERNATIONAL COMPANY A VOXX INTERNATIONAL COMPANY

THE ULTIMATE CONNECTED ENTERTAINMENT EXPERIENCE
Share Content From One Device To Another

# **Wireless Connectivity**

Share content from all of your mobile devices and watch it on the EVO System. EVO also lets you join the action by streaming out to your mobile device so you can enjoy the same entertainment experience as the 2nd row passengers. This is accomplished by simply joining devices one-time to a secured, wireless EVO WiFi network via smart device app.

# **The Evolution of Rear Seat Entertainment**

Miracast Content Wirelessly from Mobile Devices