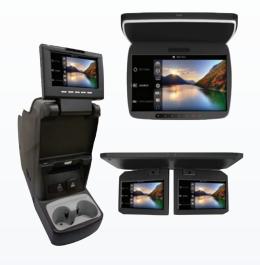

x cable connection between the two displays.
- Mobile App SDK can be integrated into 0EM's consumer facing mobile app to eliminate need for consumer download of additional stand alone app.
- Validated to meet OEM FMVSS crash requirements, electrical, durability and environmental specifications.
- Patented Technology.

# **Sling Media**



Through their exclusive Automotive Partnership, VOXX Automotive and Sling Media bring Integrated Sling Technology to rear seat entertainment that allows consumers to access their existing, LIVE home television, on-demand services and DVR content in the vehicle and on the go. Note: Requires Slingbox and internet connection via vehicle or mobile device hotspot.

## **Command & Control**





### Headrest



### Center Console / Single or **Dual Overhead**



DESCRIPTION

### Seatback



### **FEATURE**

#### **CONFIGURATIONS**

Display Panel 8" and 10.1" - 1024 x 600 / 13.3" - 1280 x 800 \*additional panel options available Integrated Headrest, Seat Back, Single or Dual Overhead, Center Console **Packaging** 

### **INPUTS**

USB USB 2.0 w/charging. Type A receptacle HDMI/MHL HDMI Type A Receptacle with MHL 2.0 SD Card SDXC Secure Digital Card Reader Standard Size

Optional Integrated DVD/CD Drive DVD

#### **AUDIO**

Wired Headphones 3.5mm Aux Audio Headphone Jack IR Transmitter for IR Headphone Audio IR Headphones

Bluetooth Bluetooth Audio Out for connection to Vehicle Infotainment Audio System

### CONTROL

IR Remote IR Remote Control

Smartphone App Mobile App Which includes same control functionality as IR Remote Control. Also used for