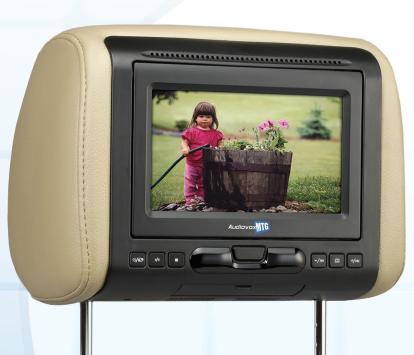

## **7''** Headrest System with DVD including HDMI Input

- HDMI Input
- LED backlit monitors for vibrant picture quality
- Switchable 16:9 / 4:3 aspect ratio
- Adjustable viewing angles
- Audio/video inputs for additional source units
- Audio/video output
- USB inputs for digital media. USB will also provide charging for smartphones or power for HDMI streaming sticks.
- Independent switching
- Built-in FM modulator
- Tan, gray and black covers included
- Remote control
- Built-in IR headphone transmitter
  (headphones optional)
- 3.5mm wired headphone jack
- Enclosed post wiring
- Adjustable headrest pole width