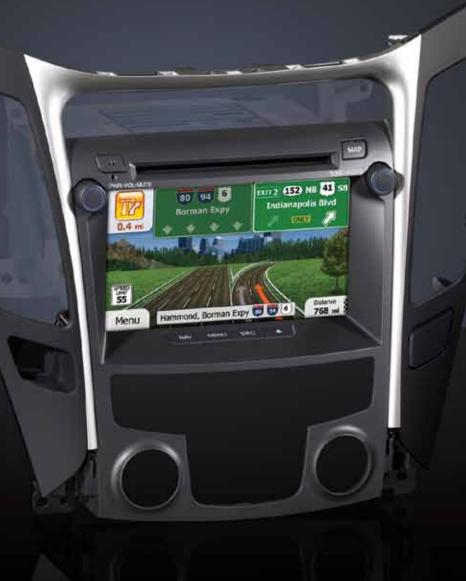

### **OHYELA1**

Elantra 7" widescreen LCD with touch panel display

### **FEATURES**

- 7" widescreen LCD with touch panel display
- DVD / CD / MP3 / WMA playback
- Built-in navigation with 19 on-screen display languages
- US and Canada maps
- Text-to-Speech recorded voice guidance in English, French and Spanish
- 11 million POIs with 3D landmarks and building graphics
- Built-in Parrot® Bluetooth® with external microphone
- · Handsfree (HFP), Audio streaming (A2DP), AVRCP and phonebook transfer
- Pandora® control through iPhone®
- · Made for iPhone®
- Made for iPod®
- Rear-view camera ready with "Instant-on" technology
- SiriusXM-Ready™ with direct channel entry and search by channel or category (OHYELA1)
- XM-Ready™ with direct channel entry and search by channel or category (OHYSON1)
- · Steering wheel control with BUS/CAN connection
- Dual zone output for rear screen(s)
- · Audio / Video out
- Front / Rear / Subwoofer RCA outputs
- MediaLINK interface module with USB and 3.5mm AV input
- Optional JLINKUSB cable necessary to view video from iPod® and iPhone®