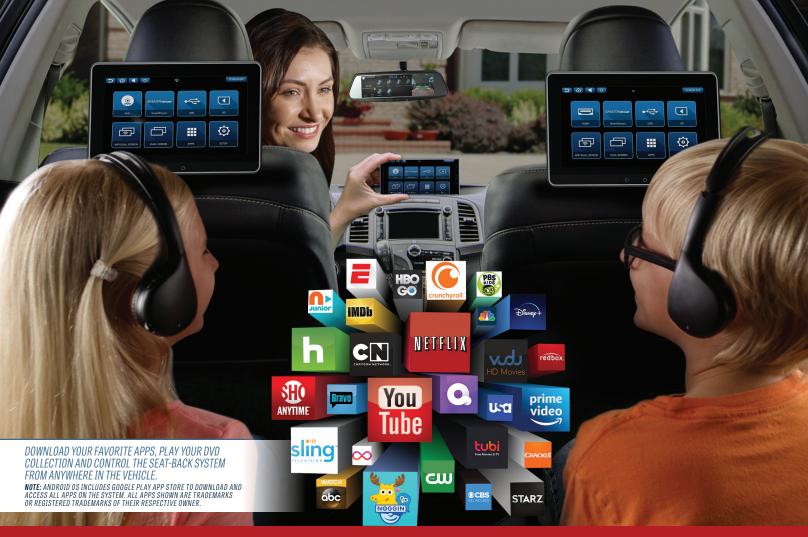

## **ROSSBADD2** DUAL 10.1" SEAT-BACK ENTERTAINMENT SYSTEM DUAL ANDROID, DVD, SD, USB, AND TOUCH SCREEN INTERFACE

- 10.1" Digital LCD Display (1024 x 600)
- Capacitive Multi-Touch Panel
- Android 8.0+ Operating System
- Quad Core Process 8GB RAM
- 16GB Built-in Memory to Download Off-Line Content from Apps such as Netflix and Prime Video
- Intuitive User Interface
- WIFI: 802.11 1/b/n/g Dual Band (Hot Spot Required)
- VoxxLink Full System Remote Control and System Monitoring via Android & Apple Smartphones (Free App)
- Built-In Access to your Favorite Apps
- Google Play Store
- USB Input for Digital Media Playback and Smart **Device Charging**
- Built-in DVD Player
- Hi-Def Dual Screen Mirroring Micro SD Input
- Built-in Voltage Stabilizer for Vehicles with Fuel Saver (Start/Stop) Feature

- 100 Channel FM Modulator (Transmits Audio Through) the Vehicle Sound System)
- (2) Dual Channel Wireless Headphones Included
- Universal Mounting Bracket (Does not Interfere with Factory Headrest Movement)
- Specialty Mounting Brackets Available as Optional Accessories (see application guide)